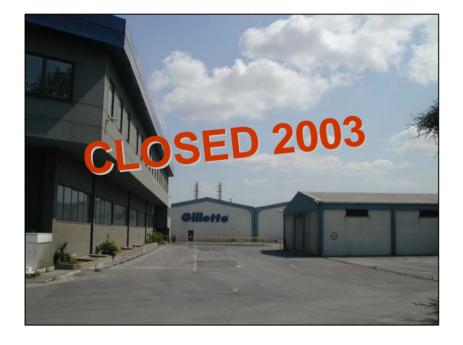

### **Gillette's Factory & Land**

In Güneşli, two lots totaling 35,887 m<sup>2</sup>, including modern buildings with 17,200 m<sup>2</sup> closed area.

Pega represented Gillette.