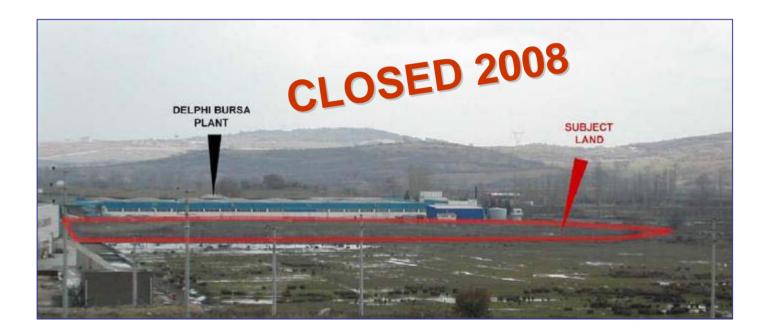

### Delphi

#### Sale of 30,500 m<sup>2</sup> land in Bursa

Pega assisted the US State Department to select the most suitable site for the relocation of the US Consulate General in Istanbul.