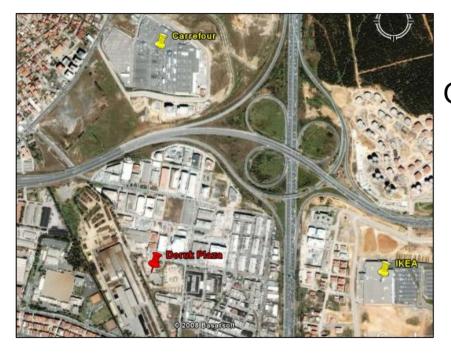

### DORUK PLAZA

Ongoing Landlord Representation to Doruk Plaza in Umraniye.

Doruk Plaza is a A+ office building with 12 floors.

Total area; 19.053 m<sup>2</sup> GLA; 13.305 m<sup>2</sup>

Pega in this project services as "Development Consultant" and "Landlord Representative"