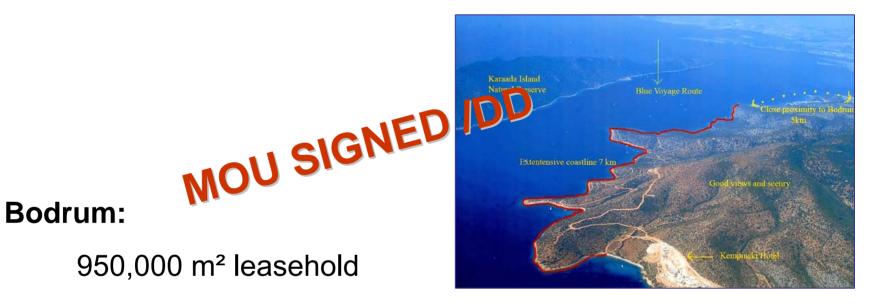

## **PEGA /** Investment Department - Ongoing

100,000 m<sup>2</sup> freehold

3,000,000 m<sup>2</sup> golf land

800,000 m<sup>2</sup> freehold (to be purchased)