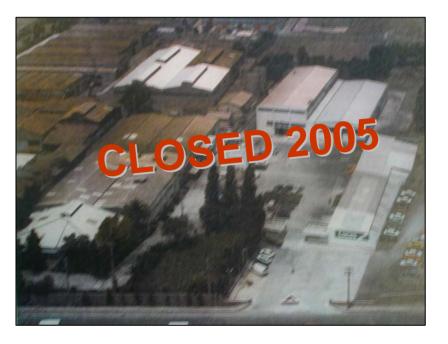

### **Gillette's Factory & Land**

In Güneşli, two lots totaling 35,887 m<sup>2</sup>, including modern buildings with 17,200 m<sup>2</sup> closed area.

Pega represented Gillette.

#### **TRW's Factory & Land**

In Izmir, 27.914 m<sup>2</sup> land, including factory and management buildings with 7,592 m<sup>2</sup> closed area.

Pega represented TRW.